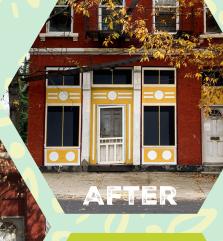

KCB's Arts Program aims to not only beautify homes and buildings, but also to strengthen the community's sense of safety and pride. When buildings are painted with this artwork, they are no longer a representation of abandonment, but instead a spot of optimism. If you are in the process of renovating or selling your property, our artwork will only enhance the building's aesthetic value.